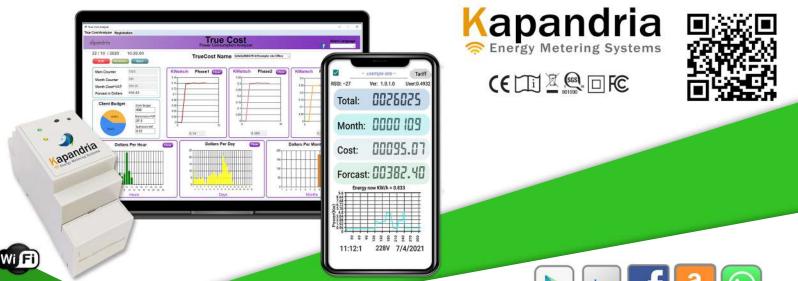

## True Cost Wireless Energy Metering Analyzer

TrueCost is a wireless energy consumption analyzer (US@2001 Patent) that connects directly to your main electrical system (DIN standard) in your home or office. TrueCost measures real-time electrial energy consumption on each phase, which can be displayed on your PC or smartphone application.

Smallest device - two DIN slot

Protect your appliances with TrueCost by measuring the network voltage and get alert if it is too High/Low

Set a monthly budget and receive an alert when the budget has been exceeded

Discover appliances that are heavy energy consumers and optimize their usage

Support up to 512 TrueCost users

Solving a lack of connectivity with 4G LTE router that includes WiFi enables installing TrueCost in sites where no WiFi is available

Shout down unnecessary appliances and save money

Interface with a smart home system and control it with TrueCost

One year electricity data storage

Vehicle charging monitor with SMS alert when battery is full

TrueCost sends generator fault's SMS, includes active/inactive status

TrueCost measures the solar panel efficiency.

Get alert when energy production is below pre user-defined percentages.

www.kapandrianet.com